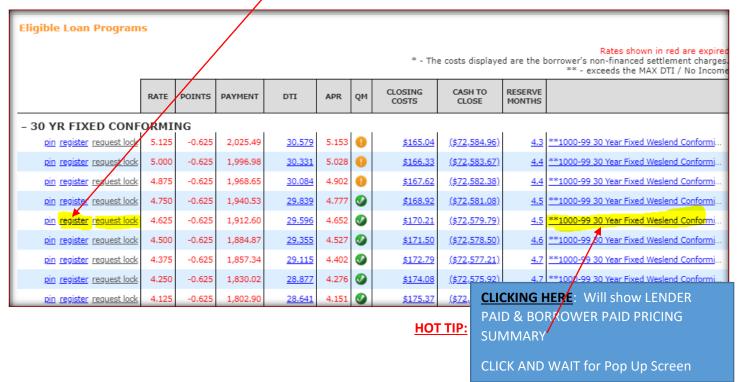

|
| Report ID:                                                 | •                                |                      |               |                           |
| -                                                          |                                  |                      |               |                           |
|                                                            |                                  |                      |               |                           |
| Davies Davi                                                | perty & Loan Info                |                      |               |                           |

GO BACK TO PROPERTY AND LOAN INFO AND PRICE THE LOAN AND REGISTER

#### THEN REGISTER FILE at desired rate (Do NOT attempt to lock yet)



After registered – RUNNING DU at WESLEND:

IF DESIRED, RUN Desktop Underwriter (DU) (only if file was created with a FNM 3.2 file)



#### MAKE SURE ALL FIELDS LOOK LIKE THE BELOW AND CREDIT PROVIDER USER/PASSWORD IS ENTERED CORRECTLY



# <u>UPLOAD CENTER</u> – Uploading INITIAL LE, INCOME/ASSETS, PTD's, PTF', etc.



# HOW TO: UPLOAD DOCS

- > Upload in one PDF the initial disclosure package: \*Unsigned 1003, \*Broker fees & Title fees, \*Submission Form
- > Then upload all income and assets hopefully immediately, or within 3 business days



# **INITIAL DISCLOSURES**

Make sure 3.2 Interview Date is today!!! Once the loan is registered the Weslend team will reach out for any missing disclosure items needed.

- ONCE DISCLOSED <u>Have borrowers sign disclosures ASAP!!</u>
- Borrowers sh