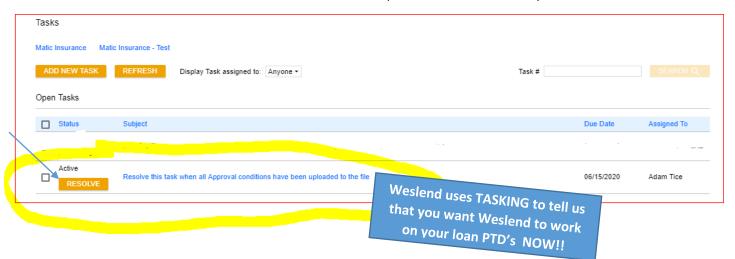

ic.
- **► USERGUIDE for borrowers on DISCLOSURE SIGNING: CLICK HERE**
- Brokers will be notified electronically of:
  - 1) borrower consent 2) review 3) signatures complete.
- Borrowers must FINISH the entire process



# **FINAL TIPS:**

➤ Release the broker run DO casefile to LENOX in the DU dropdown menu. Broker must have requested DO sponsorship from LENOX/WESLEND to be able to release the DU

# **TASKING LOANS AT WESLEND:**



TASK/RESOLVE is in the TASKS tab either in the loan or in the pipeline view.

- a. IF the tab shows "0" tasks in Pipeline view, click on it anyway as there may be an open task to RESOLVE
- b. TASKING/RESOLVE puts an ALERT on our screens to tell us to work on your PTD's.

The below task is used after ALL PTD conditions are uploaded into the Portal by the broker