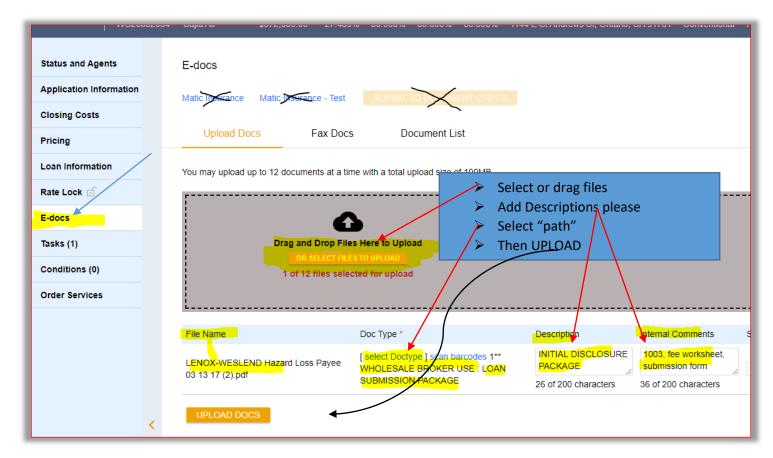

| perty & Loan Info                |                      |               |                           |

GO BACK TO PROPERTY AND LOAN INFO AND PRICE THE LOAN AND REGISTER

#### THEN REGISTER FILE at desired rate (Do NOT attempt to lock yet)



After registered – RUNNING DU at WESLEND:

IF DESIRED, RUN Desktop Underwriter (DU) (only if file was created with a FNM 3.2 file)



#### MAKE SURE ALL FIELDS LOOK LIKE THE BELOW AND CREDIT PROVIDER USER/PASSWORD IS ENTERED CORRECTLY



# <u>UPLOAD CENTER</u> – Uploading INITIAL LE, INCOME/ASSETS, PTD's, PTF', etc.



# HOW TO: UPLOAD DOCS

- > Upload in one PDF the initial disclosure package: \*Unsigned 1003, \*Broker fees & Title fees, \*Submission Form
- > Then upload all income and assets hopefully immediately, or within 3 business days



# **INITIAL DISCLOSURES**

Make sure 3.2 Interview Date is today!!! Once the loan is registered the Weslend team will reach out for any missing disclosure items needed.

- ONCE DISCLOSED <u>Have borrowers sign disclosures ASAP!!</u>
- Borrowers should look for an email from DocMagic.
- **► USERGUIDE for borrowers on DISCLOSURE SIGNING: CLICK HERE**
- Brokers will be notified electronically of:
  - 1) borrower consent 2) review 3) signatures complete.
- Borrowers must FINISH the entire process



# **FINAL TIPS:**

➤ Release the broker run DO casefile to LENOX in the DU dropdown menu. Broker must have requested DO sponsorship from LENOX/WESLEND to be able to release the DU

# **TASKING LOANS AT WESLEND:**



TASK/RESOLVE is in the TASKS tab either in the loan or in the pipeline view.

- a