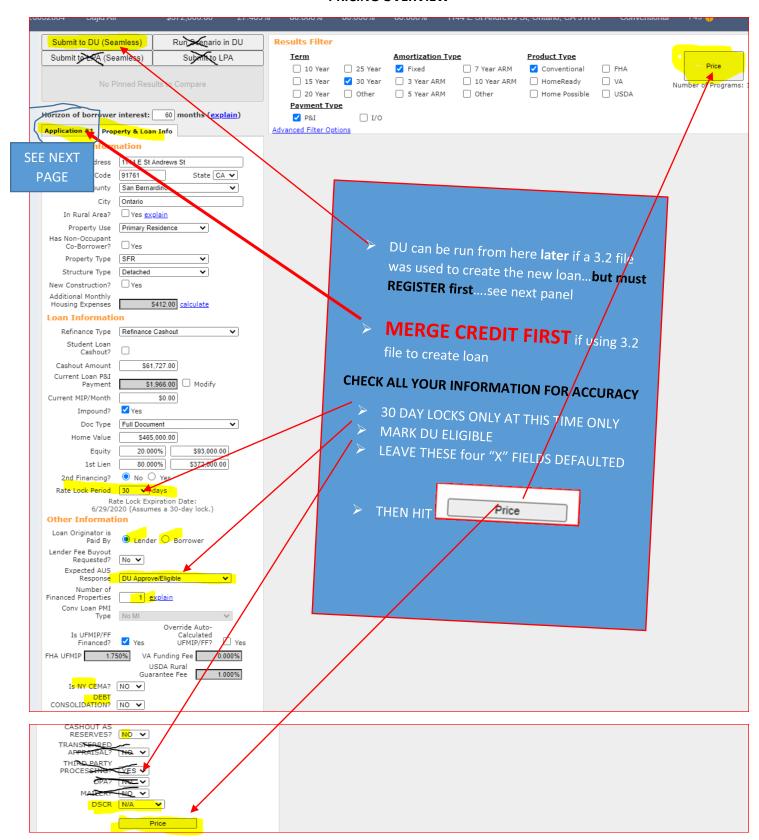

# **ALSO!!!** BE SURE to make 3.2 file Interview Date is today!

**CREATE A LOAN:** USING DO CASEFILE IS THE VERY BEST WAY TO START A LOAN (see #1 below)

If you use OPTION #2 it is a 3.2 File and is less effective and prone to errors.