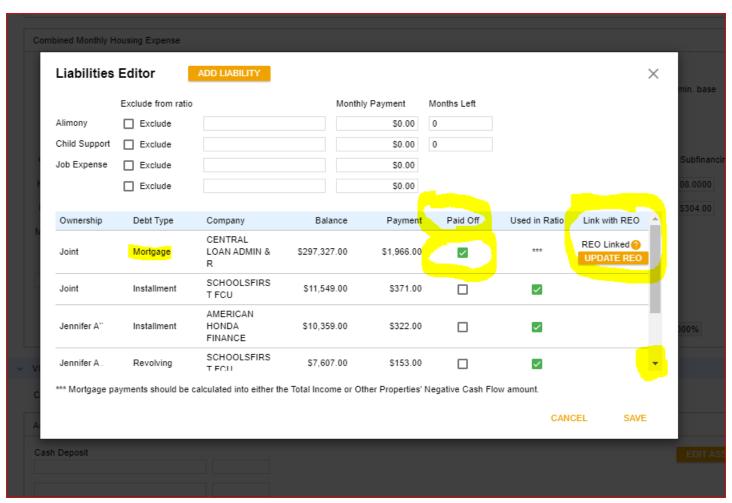

## PAGE 2 of Application - MAKE SURE TO EDIT REOS and MAKE SURE PROPERTIES AND DEBTS LINE UP

MOST CRITICAL is to make sure that on a refinance the current mortgage or credit debts are MARKED CORRECTLY if being paid off....AND the mortgages are LINKED to the correct properties

PAGE 3 OF 1003 – Be sure to review and BE SURE to complete Section VIII "Declarations"