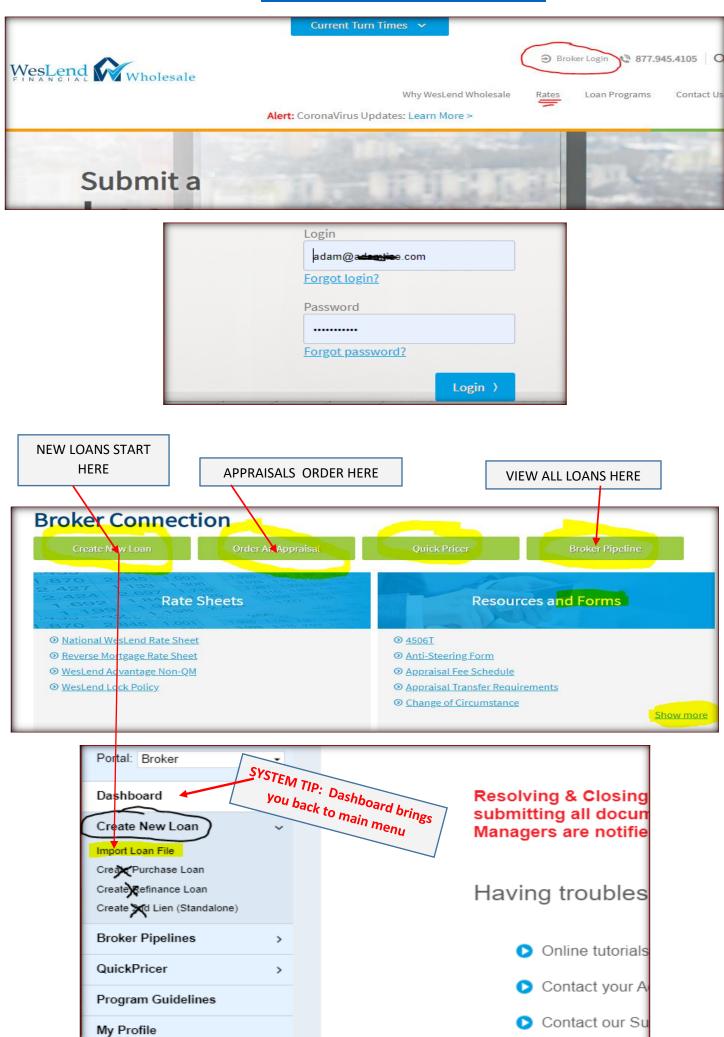

# SIGNING IN and OVERVIEW PAGE

Go to: www.weslendwholesale.com

# \*\*\*BEFORE STARTING, READ THIS PAGE, THEN CONTINUE TO NEXT PAGE\*\*\*

# **ALSO!!!** BE SURE to make 3.2 file Interview Date is today!

**CREATE A LOAN:** USING DO CASEFILE IS THE VERY BEST WAY TO START A LOAN (see #1 below)

If you use OPTION #2 it is a 3.2 File and is less effective and prone to errors.