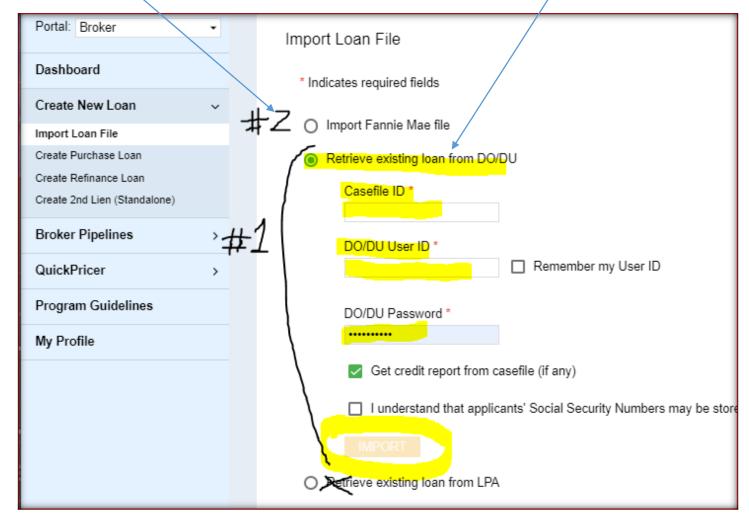

# **ALSO!!!** BE SURE to make 3.2 file Interview Date is today!

**CREATE A LOAN:** USING DO CASEFILE IS THE VERY BEST WAY TO START A LOAN (see #1 below)

If you use OPTION #2 it is a 3.2 File and is less effective and prone to errors.