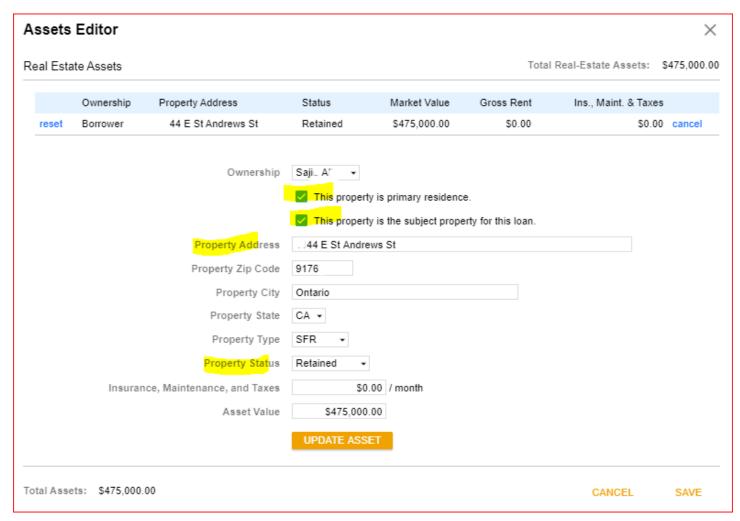

## PAGE 2 of Application - MAKE SURE TO EDIT REOS and MAKE SURE PROPERTIES AND DEBTS LINE UP

#### **EDIT PROPERTIES CORRECTLY**

ON PAGE 2 of 1003 at BOTTOM, be sure to edit REO DEBT

| VI. ASSETS AND LIABILITIES     |                                       |                                   |                                  |
|--------------------------------|---------------------------------------|-----------------------------------|----------------------------------|
| Completed                      |                                       |                                   |                                  |
| Assets                         |                                       |                                   |                                  |
| Cash Deposit                   |                                       |                                   | EDIT ASSETS EDIT REOS            |
| Life Insurance Cash Value      | Life Insurance Face Amount            | Retirement Funds                  | Business                         |
| Non-Real Estate Assets         |                                       | Real Estate Owned                 |                                  |
| \$10,683.00                    | Non-liquid<br>\$12,314.00             | \$475,000.00                      | (a) Total Assets<br>\$497,997.00 |
| Liabilities                    |                                       |                                   |                                  |
| Monthly Payments<br>\$1,076.00 | (b) Total Liabilities<br>\$336,595.00 | Net Worth (a - b)<br>\$161,402.00 | EDIT LIABILITIES                 |
|                                |                                       |                                   | Go to Page 3 >                   |

MOST CRITICAL is to make sure that on a refinance the current mortgage or credit debts are MARKED CORRECTLY if being paid off....AND the mortgages are LINKED to the correct properties

PAGE 3 OF 1003 – Be sure to review and BE SURE to complete Section VIII "Declarations"