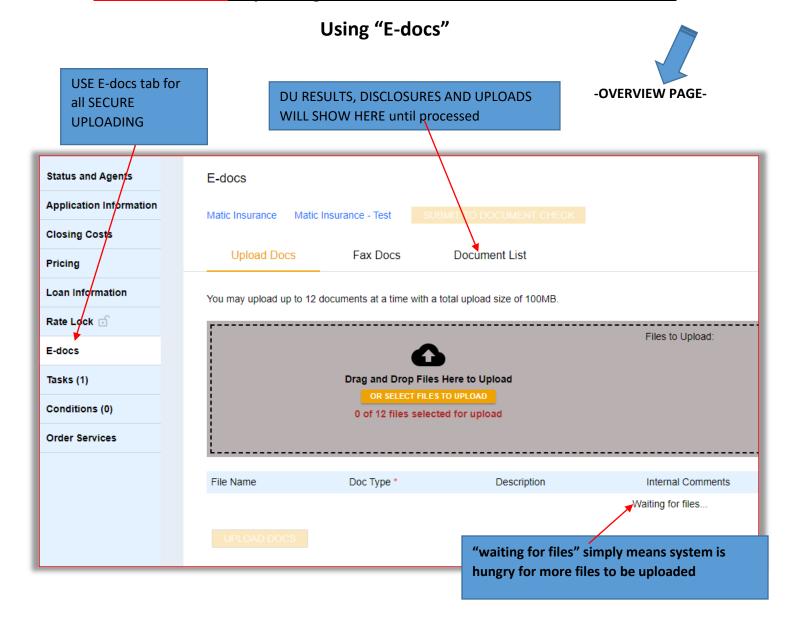

|
|                                                            |                                  |                      |               |                           |
| Davies Davi                                                | perty & Loan Info                |                      |               |                           |

GO BACK TO PROPERTY AND LOAN INFO AND PRICE THE LOAN AND REGISTER

#### THEN REGISTER FILE at desired rate (Do NOT attempt to lock yet)



After registered – RUNNING DU at WESLEND:

IF DESIRED, RUN Desktop Underwriter (DU) (only if file was created with a FNM 3.2 file)



#### MAKE SURE ALL FIELDS LOOK LIKE THE BELOW AND CREDIT PROVIDER USER/PASSWORD IS ENTERED CORRECTLY



# <u>UPLOAD CENTER</u> – Uploading INITIAL LE, INCOME/ASSETS, PTD's, PTF', etc.



# HOW TO: UPLOAD DOCS

- > Upload in one PDF the initial disclosure package: \*Unsigned 1003, \*Broker fees & Title fees, \*Submission Form
- > Then upload all income and assets hopefully immediately, or within 3 business days



# **INITIAL DISCLOSURES**

Make sure 3.2 Interview Date is today!!! Once the loan is registered the Weslend team will reach out for any missing disclosure items needed.

- ONCE DISCLOSED <u>Have borrowers sign disclosures ASAP!!</u>
- Borrowers should look for an email from DocMagic.
- **► USERGUIDE for borrowers on DISCLOSURE SIGNING: CLICK HERE**
- Brokers will be notified electronically of:
  - 1) borrower consent 2) review 3) signatures complete.
- Borrowers must FINISH the entire process



# **FINAL TIPS:**

➤ Release the broker run DO casefile to LENOX in